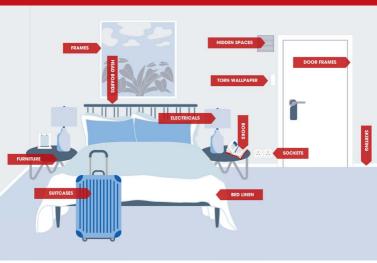

Averaging the size of an apple seed, bedbugs **hide in the cracks and crevices** of beds, box springs, headboards, bed frames, skirting boards etc. **coming out at night** to feed on your guests as they sleep. **Difficult to detect**, inspection takes time your housekeeping staff do not have.