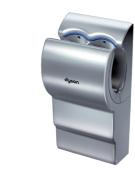

### > Fast drying - only 10 seconds

**Air Drying** 

Dyson Airblade™

- > Ultra-powerful forced air at 690 km/h - drying in 12 secs
- > Ultra-compact, depth of 10cm with HEPA filter

Dyson V<sup>TM</sup>

- > Blue light in the blown air zone - drying in 15 secs
- > Ultra-compact for small spaces