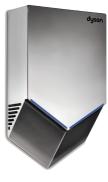

### > Fast drying - only 10 seconds

**Air Drying** 

Dyson Airblade™

- > Ultra-powerful forced air at 690 km/h - drying in 12 secs
- > Ultra-compact, depth of 10cm with HEPA filter

Dyson V<sup>TM</sup>

- > Blue light in the blown air zone - drying in 15 secs
- > Ultra-compact for small spaces