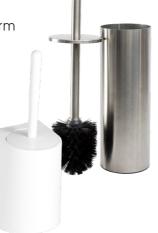

### > Toilet Brush

- White version mounted on the wall with mobile plastic cover over the arm
- Stainless steel version can be mounted on the wall
- Toilet brush replaced monthly as part of service