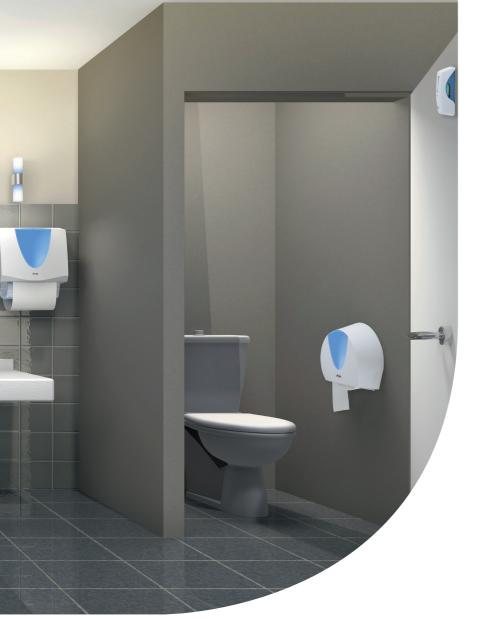

# AQUALINE

This range showcases a pure, sophisticated design which reflects the impeccable hygiene of your washrooms.

# **TOILET HYGIENE**

# > Toilet Paper Dispenser

- The Aqualine jumbo dispensers are robust and reliable, ideal for high to medium traffic environments.
- Inspection windows have been incorporated into the design to aid service
- Removable braking system enables consumable control and minimises waste
- Small roll dispenser also available for low to medium traffic environments

### > Safe Seat Sanitiser

- Simple effective solution for disinfecting the toilet seat
- Sanitising foam kills bacteria and germs, applied using toilet paper
- The pump system avoids drips
- Non touch option also available

### > Toilet Brush

- White version mounted on the wall with mobile plastic cover over the arm
- Stainless steel version can be mounted on the wall
- Toilet brush replaced monthly as part of service