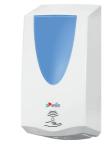

# > Hand Washing

**Hand Soap Dispenser** (Manual) 650ml - 1,000ml

Non Touch Hand Soap Dispenser

Foam Soap Dispenser (Manual) 800ml (Non touch option 800ml)

Non Touch Hand **Sanitiser Dispenser** 650ml – 1,000ml