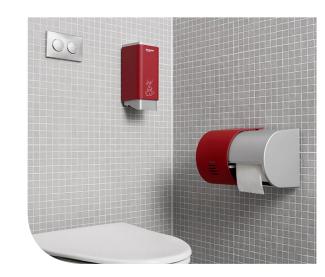

# AQUALINE

This range showcases a pure, sophisticated design which reflects the impeccable hygiene of your washrooms.

# > Hand Washing

**Hand Soap Dispenser** (Manual) 650ml - 1,000ml

Non Touch Hand Soap Dispenser

Foam Soap Dispenser (Manual) 800ml (Non touch option 800ml)

Non Touch Hand **Sanitiser Dispenser** 650ml – 1,000ml

> Our Paper Towel Dispensers offer great absorption in a range of styles including no contact solutions.

Classic

100% Cotton Hand Drying

Folder Paper Dispenser

- > Each unit utilises a translucent window for easy supervision of refill status.
- > A variety of paper qualities are available including eco label.