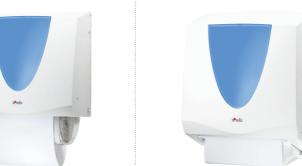

> Our Paper Towel Dispensers offer great absorption in a range of styles including no contact solutions.

Classic

100% Cotton Hand Drying

Folder Paper Dispenser

- > Each unit utilises a translucent window for easy supervision of refill status.
- > A variety of paper qualities are available including eco label.

**Paper Roll Dispenser** Non Touch

**Centerfeed Paper Dispenser** 