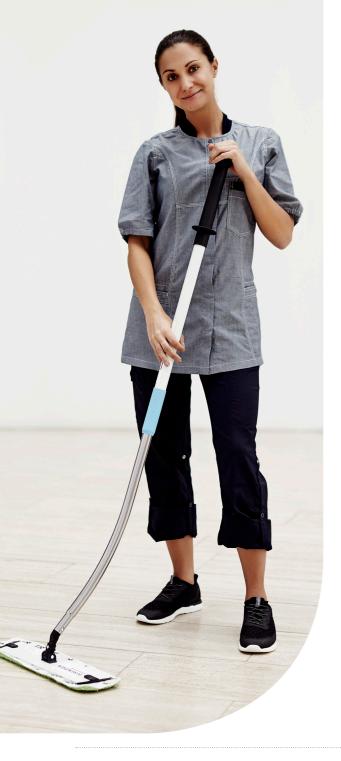

# **CLEANING**

Elis have partnered with Europe's leading professional microfibre manufacturer to produce a cleaning range that promotes efficiency and effectiveness.

Using microfibre mops and cloths rather than cotton enhances cleaning performance.

Microfibre is proven to be more effective in removing dried in stains than its cotton equivalent.

Efficient cleaning: reduces bacteria by up to

creating safer work spaces.

lower instances of recontamination when using microfibre rather than cotton.

A microfibre mop emits less particles than its cotton mop equivalent.

These mircofibre mop heads can absorb up to one litre of liquid and have colour tabs for zone cleaning. The zigzag stripe increases the effectiveness of this ultra absorbent scrubbing pad.