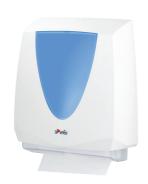

# > Hand Washing

**Hand Soap Dispenser** (Manual) 650ml - 1,000ml

Non Touch Hand Soap Dispenser

Foam Soap Dispenser (Manual) 800ml (Non touch option 800ml)

Non Touch Hand **Sanitiser Dispenser** 650ml – 1,000ml